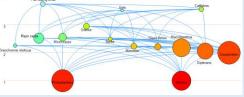

## **Course description:**

The course will introduce the basic concepts and modelling procedures of aquatic ecosystems using the Ecopath with Ecosim (EwE) software.

Participants will be provided with the basic principles behind EwE (www. Ecopath.org) and how to design, parameterize and analyze an ecological model with Ecopath. Introductory concepts of the temporal module Ecosim and the spatial-temporal module Ecospace will be presented.